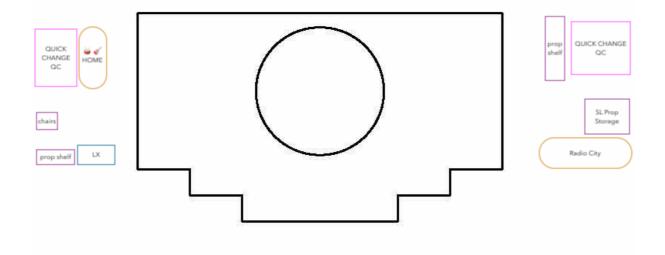

#### **SHOW RUNDOWN:**

12.30PM / 6.00 PM PRESHOW PREP

1.25 PM / 6.55 PM THE HALF

1.45 PM / 7.15 PM **HOUSE OPEN** 

1.55 PM / 7.25 PM **BEGINNERS** 

2.00 PM / 7.30 PM **PERFORMANCE BEGINS** 

9.30 PM SHOW ENDS / POST SHOW

| NO  | TIME / SCENE                       | WHERE           | WHO/ WHAT                                | TO DO                                                                 | NOTES                                                                                                   |
|-----|------------------------------------|-----------------|------------------------------------------|-----------------------------------------------------------------------|---------------------------------------------------------------------------------------------------------|
| PRE | &Q<br>SHOW - 1hr                   | 30 mins         | to Beginners                             |                                                                       |                                                                                                         |
| 1   | 12.25 pm /<br>5.50 pm              | Running<br>Room | Me                                       | Wear FULL Blacks,<br>Steelies and Apron                               | Tools to have - this running list, setting list, pen, pencil, stopwatch and working torch kept in apron |
| 2   | 12.30 pm /<br>6.00 pm              | Prod<br>Office  |                                          | Get Comms                                                             |                                                                                                         |
| 3   |                                    | Theatre         | SR                                       | Preset Props  Move E-stop from P1 to P2                               | Get guitar from<br>Radio City                                                                           |
| 4   | 1.00 pm / 6.30<br>pm               |                 | ASMs                                     | Shout Check with                                                      | Refer to Shout<br>Check List                                                                            |
|     |                                    |                 |                                          | Test Comms and Q LX Walk The Space                                    |                                                                                                         |
| HAL | F HOUR CALL / C                    | CAST ARRIVI     | ES .                                     |                                                                       |                                                                                                         |
| 5   | 1.30 pm / 7.00<br>pm               | Theatre         | -                                        | Get Knife from Armoury<br>to check bluntness                          | Refer to <u>Weapons</u><br><u>Plot</u>                                                                  |
| 6   |                                    |                 |                                          | Fight Call                                                            |                                                                                                         |
| 7   |                                    |                 |                                          | Fire Drill w FOH                                                      |                                                                                                         |
| 8   |                                    |                 |                                          | Reset Trucks                                                          | Crew                                                                                                    |
| 9   | 7.10 pm<br>BEGINNERS -<br>ON STAGE | On stg          | Ema<br>Tyler<br>Os<br>Annie<br>Annabella | Standby on stage in the opening of the revolve  Pass her copper coins |                                                                                                         |
|     | pm / 7.15 pm - H                   |                 |                                          |                                                                       |                                                                                                         |
| 10  | 1.55 pm/ 7.25<br>pm<br>BEGINNERS   | SR P4           | Kishore<br>Tom<br>Aaron                  | Standby in accordance with them <                                     | Kishore allowed to<br>stand just by the tab<br>on steel deck                                            |