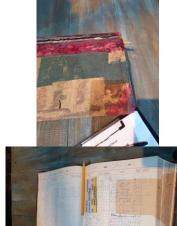

#### **DOWNSTAGE**

- 1. Centre Line
- Under centre birdie
- 2. 3 White Table Lines
- Under Scaff Pipes

**ADD IMAGE** 

- Check real popcorn in there
- Wad of Cash (C)
- UGC Table
- Not locked
- yellow pen in white pot on top left of table
- MCQ Clipboard on left
- Pennywise Table (P)
- Ledger on top of the table, closed with yellow pencil and Urinetown Ticket (P) in it [make sure facing lip]