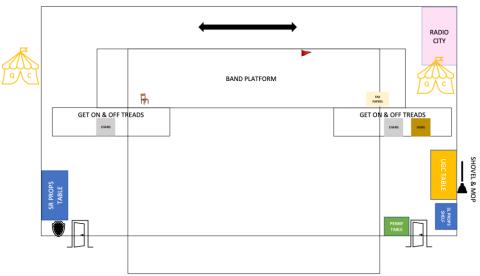

### **URINETOWN SETTING LIST**

### ACT 1 & TOP OF SHOW PRESET

#### Prop (Character or Cast Name) SL Wing **SR Wing** Stage Preset SR PROPS TABLE **SL PROPS SHELF UNDER STEEL DECK, USC** 6 Urinetown Tickets 3 Urinetown Tickets Fipp (Annabella) Metal Chair McQueen (Sam) **Behind SR Stairs** Barrel (Tom) Bobby (Tyler) Lockstock (Matt) Cladwell (Kishore) Little Sally (Hannah)

2 Truncheons (L & B)

Poor (Annie)

Old Man Strong (Aaron)

- Riot Shield (B)
- Pink Bunny/Big Sal (LS)
- Coins (LS & L)
- 3 Clipboards (UGC Staff)
- Tyler
- Annie
- Tom

[No paper on it]

- Handcuffs (B)
- Kept open [test it out]

- Flag (LS)
- USL of steel deck

Under UGC Table 2 Clipboards (UGC Staff)

No. 9 Amenity Key (P)

Small Megaphone (B)

Legislature (MCQ) Under clipboards

Boni

Mop (B)

Shovel (B)

Aaron

[No paper on it]

- 4 Torches (Cops)
- Sam
- Aaron
- Kishore
- Annie

[Check it works]

2 Popcorn Buckets (LS, L)

- Mixture of coins and money in purse (J)
- 4 Torches (Cops)
- Matt
- Tom
- Boni
- Annabella

[Check it works]

- Big Megaphone (L)
- Legislature (MCQ)
- Cigarette Pack (L)
- Zippo Lighter (L)
- Spectacles (MCQ)
- Cladwell Chair

#### ACT 2

- Tambourine (B)
- Tealight (LB)
- 3 Metal Chairs
- Annie
- Hannah
- Kishore

(Check screws and condition)

#### **DRESSING ROOM**

- 1 Sunglasses (L)
- 2 Whistles (L & B)