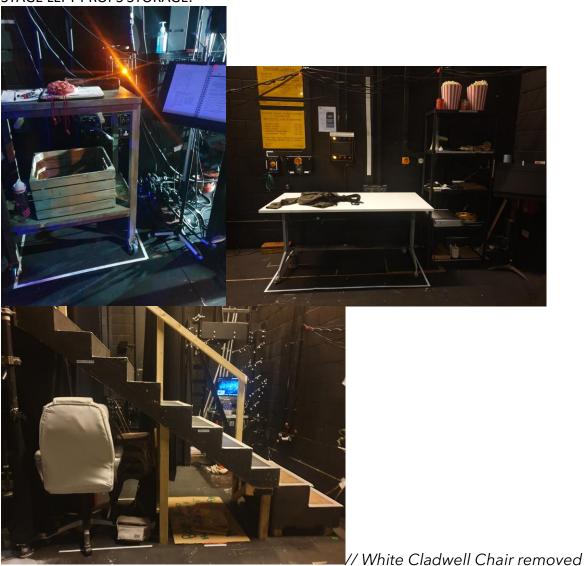

l and Urinetown Ticket (P) in it [make sure facing lip]





- Try moving it

#### ACT 2

- Rope Handcuffs (H)
- Gag (H)
- Noose (H)
- Memos (B & J)
- Tambourine (L)
- Penny Letter (P)
- folded in 4
- Briefcase with money (MCQ)



## **URINETOWN SETTING LIST**

- closed, ensure code is all 000
- Middle cash can be removed
- 3 Tealights (MCQ, HBH)
- Check its working
- 1 spare
- Blindfold (B)
- Oversized Key (P)
- 5 Bunny Masks (SC)
- Ross
- Teia [orange tape]
- Qian Yan [black tape]
- Dead Bobby
- Dead Barrel

## **UNDER STAIRS**

- 4 Placards (Poor)
- LS
- HBH
- LB
- Sam as Poor
- Stack of Fax Papers
- Beside USL crossover



#### ACT 2

• 3 Metal Chairs (HBH, J) (Check screws and condition)



## **URINETOWN SETTING LIST**

## **IMPORTANT REFERENCE IMAGES –**

STAGE LEFT PROPS STORAGE:





# **URINETOWN SETTING LIST**

## **ACT 2 PRESET**



| Prop (Character or Cast I                  | Name)        |                                                                |
|--------------------------------------------|--------------|----------------------------------------------------------------|
| SR Wing                                    | Stage Preset | SL Wing                                                        |
| SR PROPS TABLE                             | NIL          | SL PROPS SHELF                                                 |
| 2 Truncheons (L & B)                       |              | 4 Metal Chairs (HBH, J)  (Check screws and condition)          |
| <ul> <li>Clipboards (UGC Staff)</li> </ul> |              |