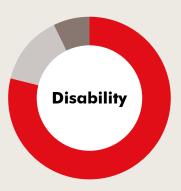

**52%** Female

**2%** Other

**34%** Independent

**4%** Home schooled

**3%** Other

 14% Not known/ information refused

7% Disabled or learning disability

**24%** Yes