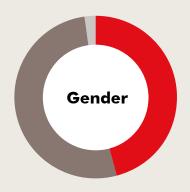

**52%** Female

**2%** Other

**34%** Independent

**4%** Home schooled

**3%** Other

 14% Not known/ information refused

7% Disabled or learning disability

**24%** Yes