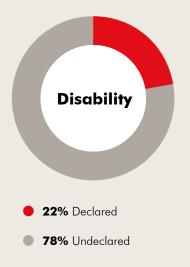

| 345 |
| Total 2022/2023                                                 | 359 |



### Undergraduate student cohort

| Programme                               | <b>Total</b> (FTE) |
|-----------------------------------------|--------------------|
| BA in Acting                            | 81                 |
| BA in Acting Studies                    | 5                  |
| BA in Production Arts                   | 107                |
| BA in Video Design for Live Performance | 5                  |
| BA in Digital Design & Production       | 11                 |
| BMus                                    | 444                |
| Total 2022/23                           | 653                |
| Total 2021/22                           | 665                |



# **Higher education student profiles**

### Postgraduate student cohort

| Programme                                       | <b>Total</b> (FTE) |
|-------------------------------------------------|--------------------|
| MA in Collaborative Theatre Production & Design | 10                 |
| Artist Diploma                                  | 27                 |
| Extended Guildhall Artist Masters               | 8                  |
| Guildhall Artist Masters                        | 221.5              |
| MA in Opera Making & Writing                    | 6                  |
| MA in Music Therapy                             | 24                 |
| PGCert in Performance Teaching                  | 7                  |
| <br>MPhil/DMus/PhD                              | 36.4