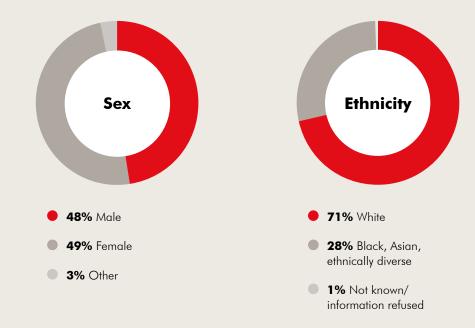

# **Higher education student profiles**

### **Qualifications**

| Qualifications awarded for 2023/243 cycle (as at November 2024) |     |
|-----------------------------------------------------------------|-----|
| Bachelors degrees (including Ordinary degrees)                  | 184 |
| Masters degrees                                                 | 157 |
| Artist Diplomas                                                 | 4   |
| Total 2023/24                                                   | 345 |
| Total 2022/2023                                                 | 359 |



### Undergraduate student cohort

| Programme                               | <b>Total</b> (FTE) |
|-----------------------------------------|--------------------|
| BA in Acting                            | 81                 |
| BA in Acting Studies                    | 5                  |
| BA in Production Arts                   | 107                |
| BA in Video Design for Live Performance | 5                  |
| BA in Digital Design & Production       | 11                 |
| BMus                                    | 444                |
| Total 2022/23                           | 653                |
| Total 2021/22                           | 665                |



# **Higher education student profiles**

### Postgraduate student cohort

| Programme