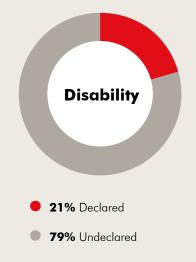

|
| Extended Guildhall Artist Masters               | 8                  |
| Guildhall Artist Masters                        | 221.5              |
| MA in Opera Making & Writing                    | 6                  |
| MA in Music Therapy                             | 24                 |
| PGCert in Performance Teaching                  | 7                  |
| <br>MPhil/DMus/PhD                              | 36.4               |
|                                                 | 339.9              |
| Total 2022/23                                   | 351.7              |



| Programme            |      |
|----------------------|------|
| Advanced Certificate | 15   |
| UG/PG Short Term     | 1    |
| Total 2022/23        | 16   |
| Total 2021/22        | 62.2 |