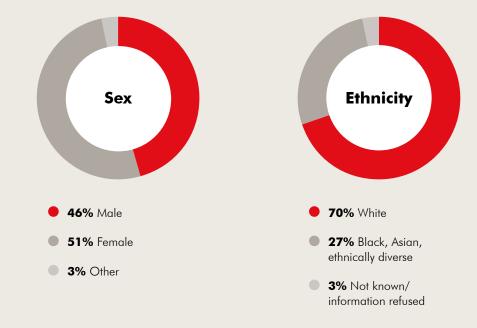

7                 |
| Extended Guildhall Artist Masters               | 8                  |
| Guildhall Artist Masters                        | 221.5              |
| MA in Opera Making & Writing                    | 6                  |
| MA in Music Therapy                             | 24                 |
| PGCert in Performance Teaching                  | 7                  |
| <br>MPhil/DMus/PhD                              | 36.4               |
|                                                 | 339.9              |
| Total 2022/23                                   | 351.7              |



| Programme            |      |
|----------------------|------|
| Advanced Certificate | 15   |
| UG/PG Short Term     | 1    |
| Total 2022/23        | 16   |
| Total 2021/22        | 62.2 |